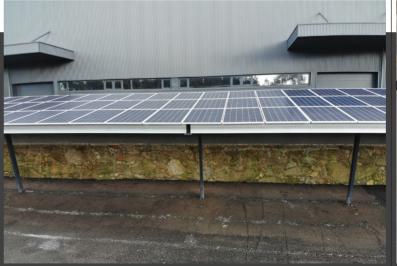

# Single Carport

Coverage: 4.90m

Distance between poles: 5m or 7,5m

Minimum height: 2.6m up to 5m

Modules: 3 in portrait

Our structures guarantee quick and easy installation, with good finishing and aesthetic.

## **Double Carport**

Coverage: 9,85m

Distance between poles: 5m or 7,5m

Minimum height: 2.6m up to 5m

Modules: 6 in portrait

Anticorrosive treatment made by hot dip galvanization and 2 zinc coating: average 93µm.