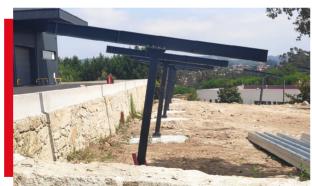

The structures are dimensioned in accordance with the applicable rules and regulations, namely the Eurocodes 1, 2 and 3, RSAEEP, REBAP, REAE and EN206-1

Steel Purlin 300x2,5

Foundations structured with steel rod **M16** 

Steel pillars 180 x 100 x 6mm S275JRH

Steel pipe beams PRS200X15 + 250X8 + 100X15mm S275JR