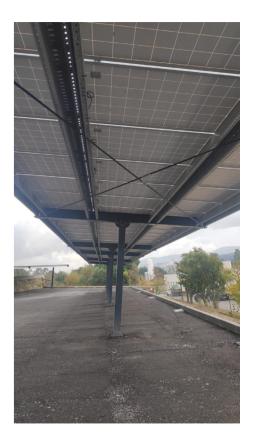

# Single Carport

Coverage: 4.90m

Distance between poles: 5m or 7,5m

Minimum height: 2.6m up to 5m

Modules: 3 in portrait

Our structures guarantee quick and easy installation, with good finishing and aesthetic.

The structures are dimensioned in accordance with the applicable rules and regulations, namely the Eurocodes 1, 2 and 3, RSAEEP, REBAP, REAE and EN206-1

Steel Purlin 300x2,5

Foundations structured with steel rod **M16** 

Steel pillars 180 x 100 x 6mm S275JRH

Steel pipe beams PRS200X15 + 250X8 + 100X15mm S275JR