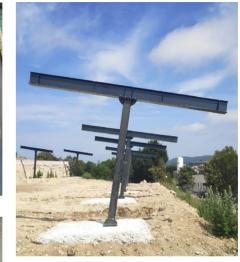

# Single Carport

Coverage: 4.90m

Distance between poles: 5m or 7,5m

Minimum height: 2.6m up to 5m

Modules: 3 in portrait

Our structures guarantee quick and easy installation, with good finishing and aesthetic.

The structures are dimensioned in accordance with the applicable rules and regulations, namely the Eurocodes 1, 2 and 3, RSAEEP, REBAP, REAE and EN206-1

Steel Purlin 300x2,5

Foundations structured with steel rod **M16** 

Steel pillars 180 x 100 x 6mm S275JRH

Steel pipe beams PRS200X15 + 250X8 + 100X15mm S275JR