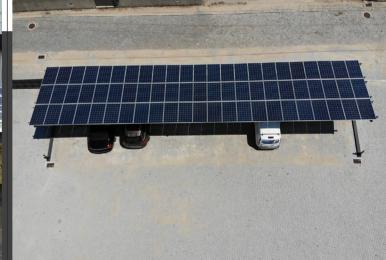

# THE BEST SOLUTIONS

Single carport

Double carport

Light and heavy vehicles

Robust and safe LED lighting

# Single Carport

Coverage: 4.90m

Distance between poles: 5m or 7,5m

Minimum height: 2.6m up to 5m

Modules: 3 in portrait

Our structures guarantee quick and easy installation, with good finishing and aesthetic.

## **Double Carport**

Coverage: 9,85m

Distance between poles: 5m or 7,5m

Minimum height: 2.6m up to 5m

Modules: 6 in portrait

Anticorrosive treatment made by hot dip galvanization and 2 zinc coating: average 93µm.