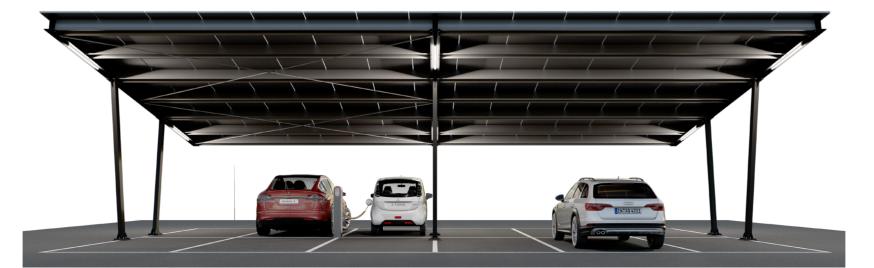

# THE BEST SOLUTIONS

Single carport

Double carport

Light and heavy vehicles

Robust and safe LED lighting

# Single Carport

Coverage: 4.90m

Distance between poles: 5m or 7,5m

Minimum height: 2.6m up to 5m

Modules: 3 in portrait

Our structures guarantee quick and easy installation, with good finishing and aesthetic.

## **Double Carport**

Coverage: 9,85m

Distance between poles: 5m or 7,5m

Minimum height: 2.6m up to 5m

Modules: 6 in portrait

Anticorrosive treatment made by hot dip galvanization and 2 zinc coating: average 93µm.