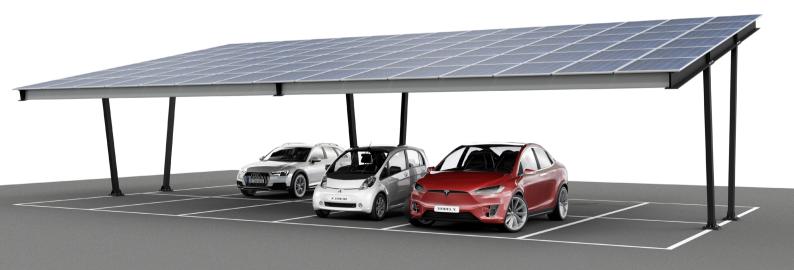

# THE BEST SOLUTIONS

Single carport

Double carport

Light and heavy vehicles

Robust and safe LED lighting

# Single Carport

Coverage: 4.90m

Distance between poles: 5m or 7,5m

Minimum height: 2.6m up to 5m

Modules: 3 in portrait

Our structures guarantee quick and easy installation, with good finishing and aesthetic.

## **Double Carport**

Coverage: 9,85m

Distance between poles: 5m or 7,5m

Minimum height: 2.6m up to 5m

Modules: 6 in portrait

Anticorrosive treatment made by hot dip galvanization and 2 zinc coating: average 93µm.