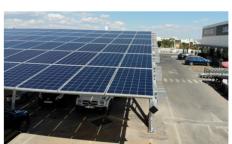

### CARPORT

# THE BEST SOLUTIONS

Single carport

Double carport

Light and heavy vehicles

Robust and safe LED lighting

## **Double Carport**

Coverage: 9,85m

Distance between poles: 5m or 7,5m

Minimum height: 2.6m up to 5m

Modules: 6 in portrait

Anticorrosive treatment made by hot dip galvanization and 2 zinc coating: average 93µm.