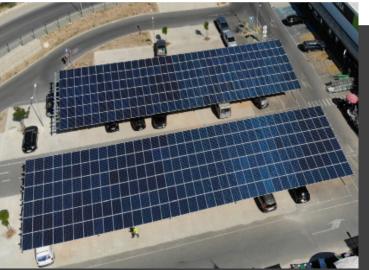

# THE BEST SOLUTIONS

Single carport

Double carport

Light and heavy vehicles

Robust and safe LED lighting

## **Double Carport**

Coverage: 9,85m

Distance between poles: 5m or 7,5m

Minimum height: 2.6m up to 5m

Modules: 6 in portrait

Anticorrosive treatment made by hot dip galvanization and 2 zinc coating: average 93µm.

### HIGH PERFORMANCE, AESTHETIC VALUE AND QUALITY

nergy Systems is specialist in the manufacturing and design of Carports, developing solutions for any type of project and configuration. Our structures have an excellent finishing and many color options, with standard and customized solution. It is indicated for companies, industry, supermarkets, airports or particular users. Furthermore, we are certified by TUV Rheinland and our production follows the Eurocode rules.