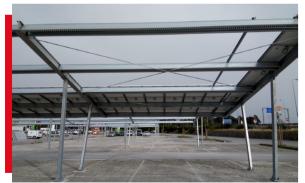

# Single Carport

Coverage: 4.90m

Distance between poles: 5m or 7,5m

Minimum height: 2.6m up to 5m

Modules: 3 in portrait

Our structures guarantee quick and easy installation, with good finishing and aesthetic.

Our structures have 20 years of warranty against corrosion and high quality materials.

## **Double Carport**

Coverage: 9,85m

Distance between poles: 5m or 7,5m

Minimum height: 2.6m up to 5m

Modules: 6 in portrait

Anticorrosive treatment made by hot dip galvanization and 2 zinc coating: average 93µm.