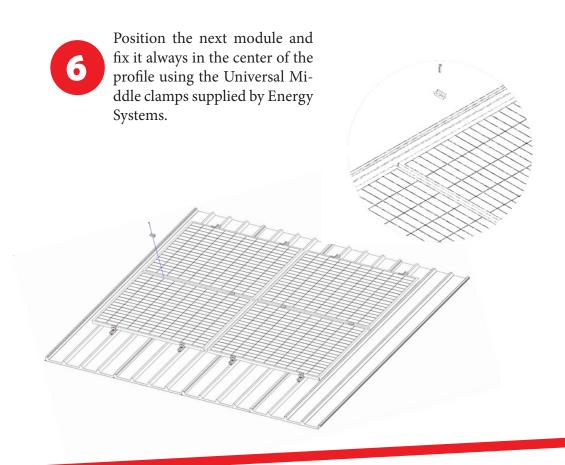

Repeat the process for all modules, always keeping the procedure indicated on this Installation Guide.

In case of doubt or any further information, please contact the Energy Systems.