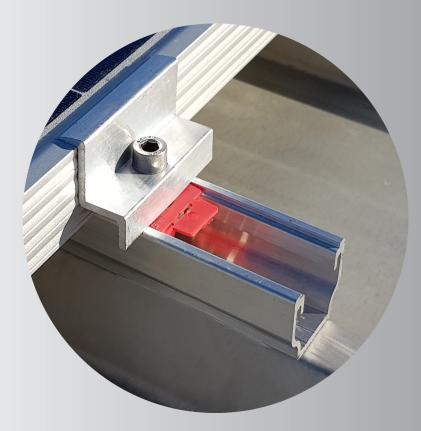

## Easy Plan Light

The Easy Plan Light is produced under a rigorous process of engineering and quality, which ensure an excellent performance in the fixation of photovoltaic modules on different surfaces of aplication by bonding. The rail is made of extruded aluminium (EN AW-6060) with ther-

mal treatments (EN 573-3 and EN 755-2) and it has 15 years of manufacturing warranty. All the accessories are made of Stainless Steel A2, following the DIN ISO 4759/1 and DIN 267/2 rules. The solution is supplied in complete kits, which are composed by: