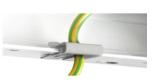

Fixing screw with double thread + Adapter plate Inox A-2

Ground Wire Clip (Electrical Protection)