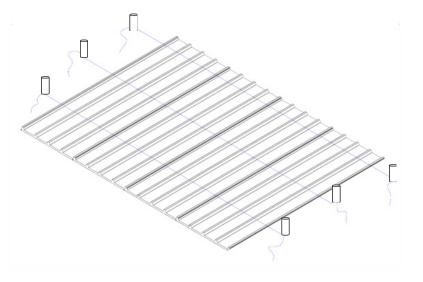

The solution is supplied in complete kits, which are composed by:

With a Chalk Line and a marker pen, **mark all** the fixing points in each line of modules.

Please note that the Easy Plan Light must be fixed on the top face of the roof (crown, crest); The end of the first/last module in the line must not be more distant than 40cm to the nearest fixing point.

Distribute on the roof all the pieces which shall be used to fix the modules.

Please, note that the size and type of the screws can vary according to the roof specifications.

The modules must be installed in a landspace orientation, to ensure a better use of the profile.