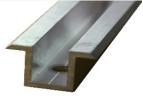

## Easy Plan Light

The Easy Plan Light is produced under a rigorous process of engineering and quality, which ensure an excellent performance in the fixation of photovoltaic modules on different surfaces of aplication by bonding. The rail is made of extruded aluminium (EN AW-6060) with ther-

mal treatments (EN 573-3 and EN 755-2) and it has 15 years of manufacturing warranty. All the accessories are made of Stainless Steel A2, following the DIN ISO 4759/1 and DIN 267/2 rules. The solution is supplied in complete kits, which are composed by: