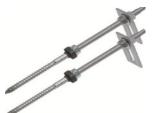

Fixing screw with double thread + Adapter plate Inox A-2

Ground Wire Clip (Electrical Protection)