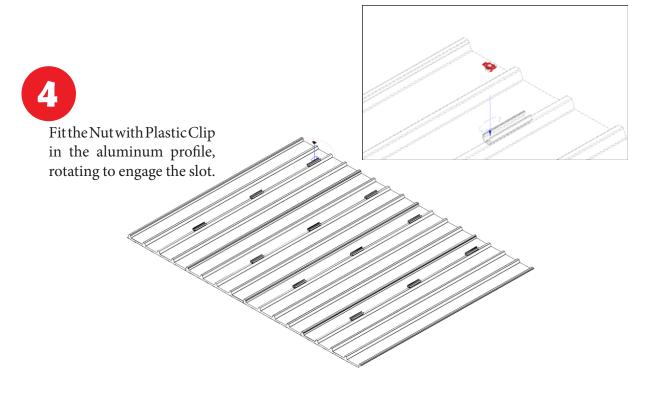

# **Our Components**

T Bolt M8X20 Inox A-2

End Clamp Aluminium 35mm/40mm/45mm

Middle Clamp Aluminium

Allen Bolt Din 912 M8 Inox A-2

Flanged Nuts M8 Inox A-2

Nuts with Plastic Clip M8 Inox A-2

Adjustable Hook Inox A-2