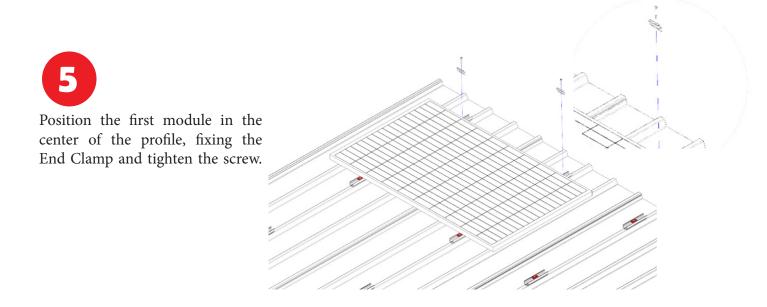

Repeat the process for all modules, always keeping the procedure indicated on this Installation Guide.

In case of doubt or any further information, please contact the Energy Systems.