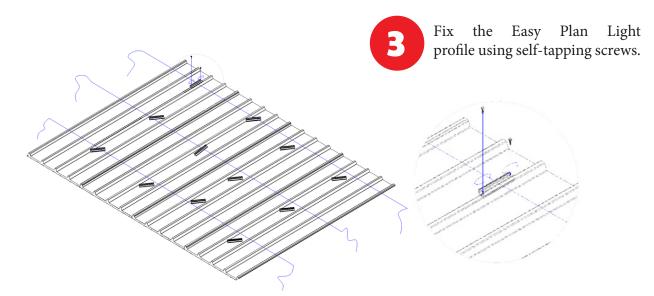

Distribute on the roof all the pieces which shall be used to fix the modules.

Please, note that the size and type of the screws can vary according to the roof specifications.

The modules must be installed in a landspace orientation, to ensure a better use of the profile.