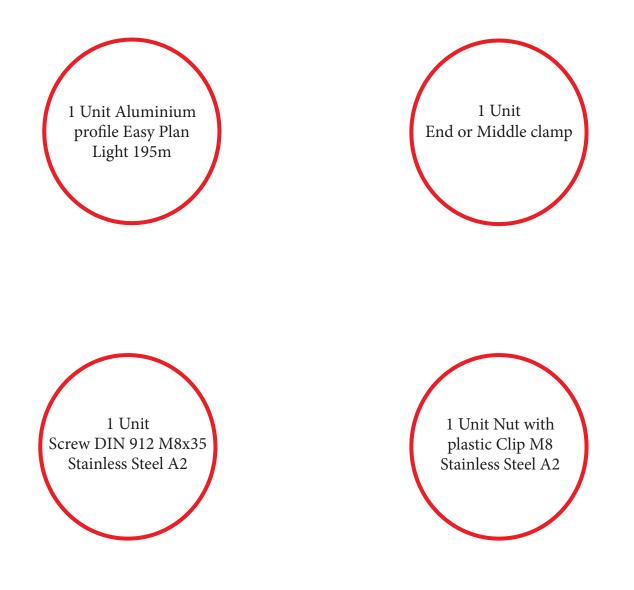

mal treatments (EN 573-3 and EN 755-2) and it has 15 years of manufacturing warranty. All the accessories are made of Stainless Steel A2, following the DIN ISO 4759/1 and DIN 267/2 rules. The solution is supplied in complete kits, which are composed by:

The solution is supplied in complete kits, which are composed by:

With a Chalk Line and a marker pen, **mark all** the fixing points in each line of modules.

Please note that the Easy Plan Light must be fixed on the top face of the roof (crown, crest); The end of the first/last module in the line must not be more distant than 40cm to the nearest fixing point.