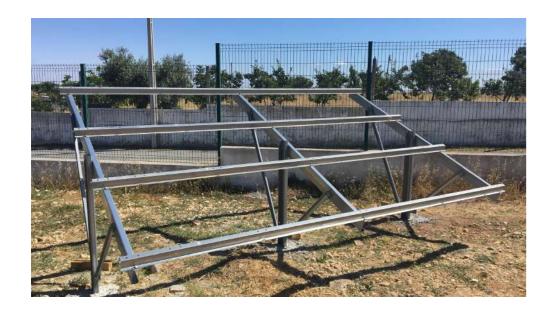

# GROUND MOUNTING

Landscape

2 Rows of modules

> Steel S275JR

Double support

6 Rows of modules

Steel S275JR

www.energysystems.pt info@energysystems.pt