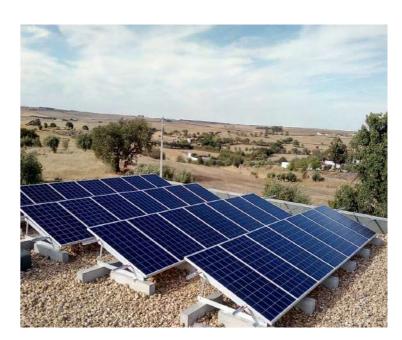

## **TRIANGLE**

Produced in 4mm alumminium profile. It can be adapted to any situation, with various angle possibilits this type of structure is engineered to buildings up to 22m heigth.

Adaptable to any type roof

# **Configuration:**

- \* Single
- \* Double
- \* Triple
- \* Tailor-made