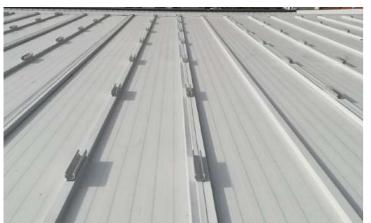

### EASY PLAN 3M

roof against leaks and infiltrations.

The Easy Plan 3M is the best op- It is lighter and stronger than any tion for photovoltaic installation! rail fixed by screws. A tailor-made The assembly is easy and fast. You solution specially designed to install don't need to make any hole to fasten photovoltaic modules and cable trays the mounting system, protecting the on sandwich panel and metal roof.

Length: 195mm

Weight system: 0.55g/m<sup>2</sup> **Maximum** distance: 1,00m

15 years warranty

Save up to 30% time

Up to 15% cheaper

info@energysystems.pt www.energysystems.pt