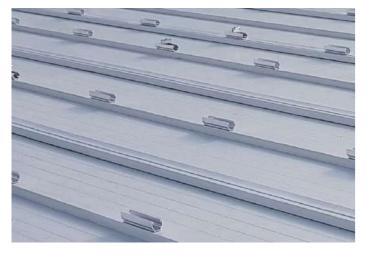

### EASY PLAN LIGHT BAR

load: For a maximum height of 9m to 45°.

The Easy Plan Light Bar has a fixa- and in type II exposure in compliance tion made by self-tapping screws. with Eurocode, maximum wind speed Snow load: 1 kN/m2 for locations unaccording to structure calculation. der 1.000 m above the sea level. Wind Roof top inclination for maximum up

**Profie** Length 4.5m

**Maximum** distance: 1,00m

Landscape and portrait

Weight system ,38 Kg/m2

in fo@energy systems.ptwww.energysystems.pt