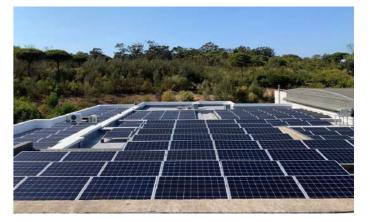

### EASY PLAN 3M

roof against leaks and infiltrations.

The Easy Plan 3M is the best op- It is lighter and stronger than any tion for photovoltaic installation! rail fixed by screws. A tailor-made The assembly is easy and fast. You solution specially designed to install don't need to make any hole to fasten photovoltaic modules and cable trays the mounting system, protecting the on sandwich panel and metal roof.

Length: 195mm

Weight system: 0.55g/m<sup>2</sup> **Maximum** distance: 1,00m

15 years warranty

Save up to 30% time

Up to 15% cheaper

info@energysystems.pt www.energysystems.pt

#### **EASY PLAN LIGHT**

**Profie** Length: 195mm

195mm, it means less weight on the

Landscape Orientation

Weight system 0,55 Kg/m2