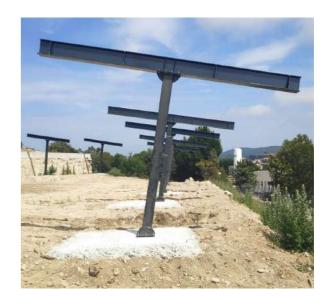

# CARPORT

If you

can

dream it

you can

do it

At Energy Systems, we develop carport structures for any type of project and configuration, with CE Marking and following the Eurocode standard and rules the Carport brings together the use of sunshade product with the capaci-

ty to produce renewable energy; Excelent finishing and many color options; Standard or customized solution; Strengthens the image of sustainability; Extraordinary strength and reliability.

Watertight version Light or heavy vehicles

Electric chargers

LED Lighting Single carport

Double carport

5 years warranty Robust and safe

#### SINGLE CARPORT

Support Distance: 5m or 7,5m

Roof: 4.90m

Minimum Height: 2.6m up to 5m

Modules: 3 in the depth

Parking Spots