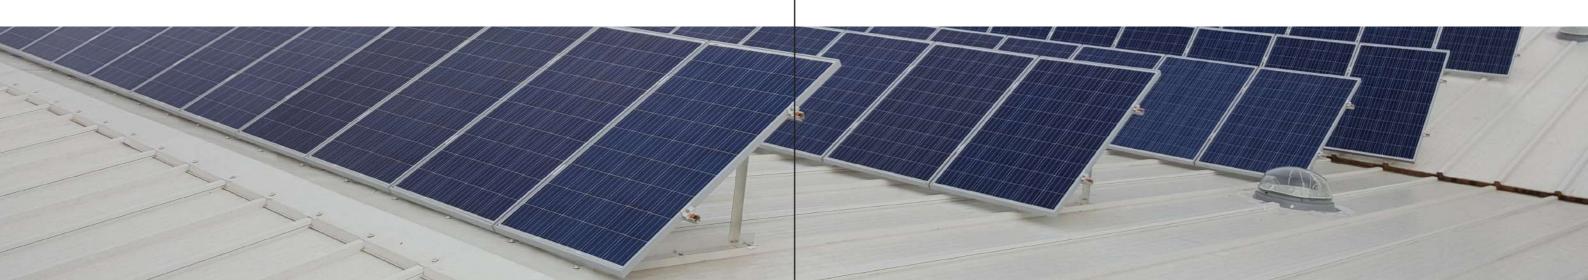

#### **EASY PLAN LIGHT**

**Profie** Length: 195mm

195mm, it means less weight on the

Landscape Orientation

Weight system 0,55 Kg/m2

### EASY PLAN LIGHT BAR

load: For a maximum height of 9m to 45°.

The Easy Plan Light Bar has a fixa- and in type II exposure in compliance tion made by self-tapping screws. with Eurocode, maximum wind speed Snow load: 1 kN/m2 for locations unaccording to structure calculation. der 1.000 m above the sea level. Wind Roof top inclination for maximum up

**Profie** Length 4.5m

**Maximum** distance: 1,00m

Landscape and portrait

Weight system ,38 Kg/m2

in fo@energy systems.ptwww.energysystems.pt