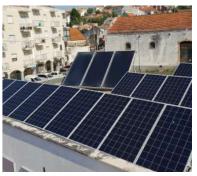

# EASY ROOF

Suport distance: 1.5m

Weight system: 1.55km/m²

Inclination angle: 0° to 35°

The Easy Roof has a wind load for a maximum height of 9m and in type II exposure in compliance with Eurocode, maximum wind speed according to structure calculation, for maximum inclination up to 35°. Snow

load: 1 kN / m2 for locations under 1.000 m above the sea level. Easy assembly structure with no need to drill or cut between every component that holds that same structure.