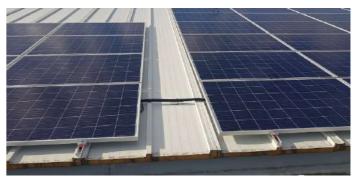

### EASY PLAN 3M

roof against leaks and infiltrations.

The Easy Plan 3M is the best op- It is lighter and stronger than any tion for photovoltaic installation! rail fixed by screws. A tailor-made The assembly is easy and fast. You solution specially designed to install don't need to make any hole to fasten photovoltaic modules and cable trays the mounting system, protecting the on sandwich panel and metal roof.

load: 1 kN / m2 for locations under 1.000 m above the sea level. Easy assembly structure with no need to drill or cut between every component that holds that same structure.