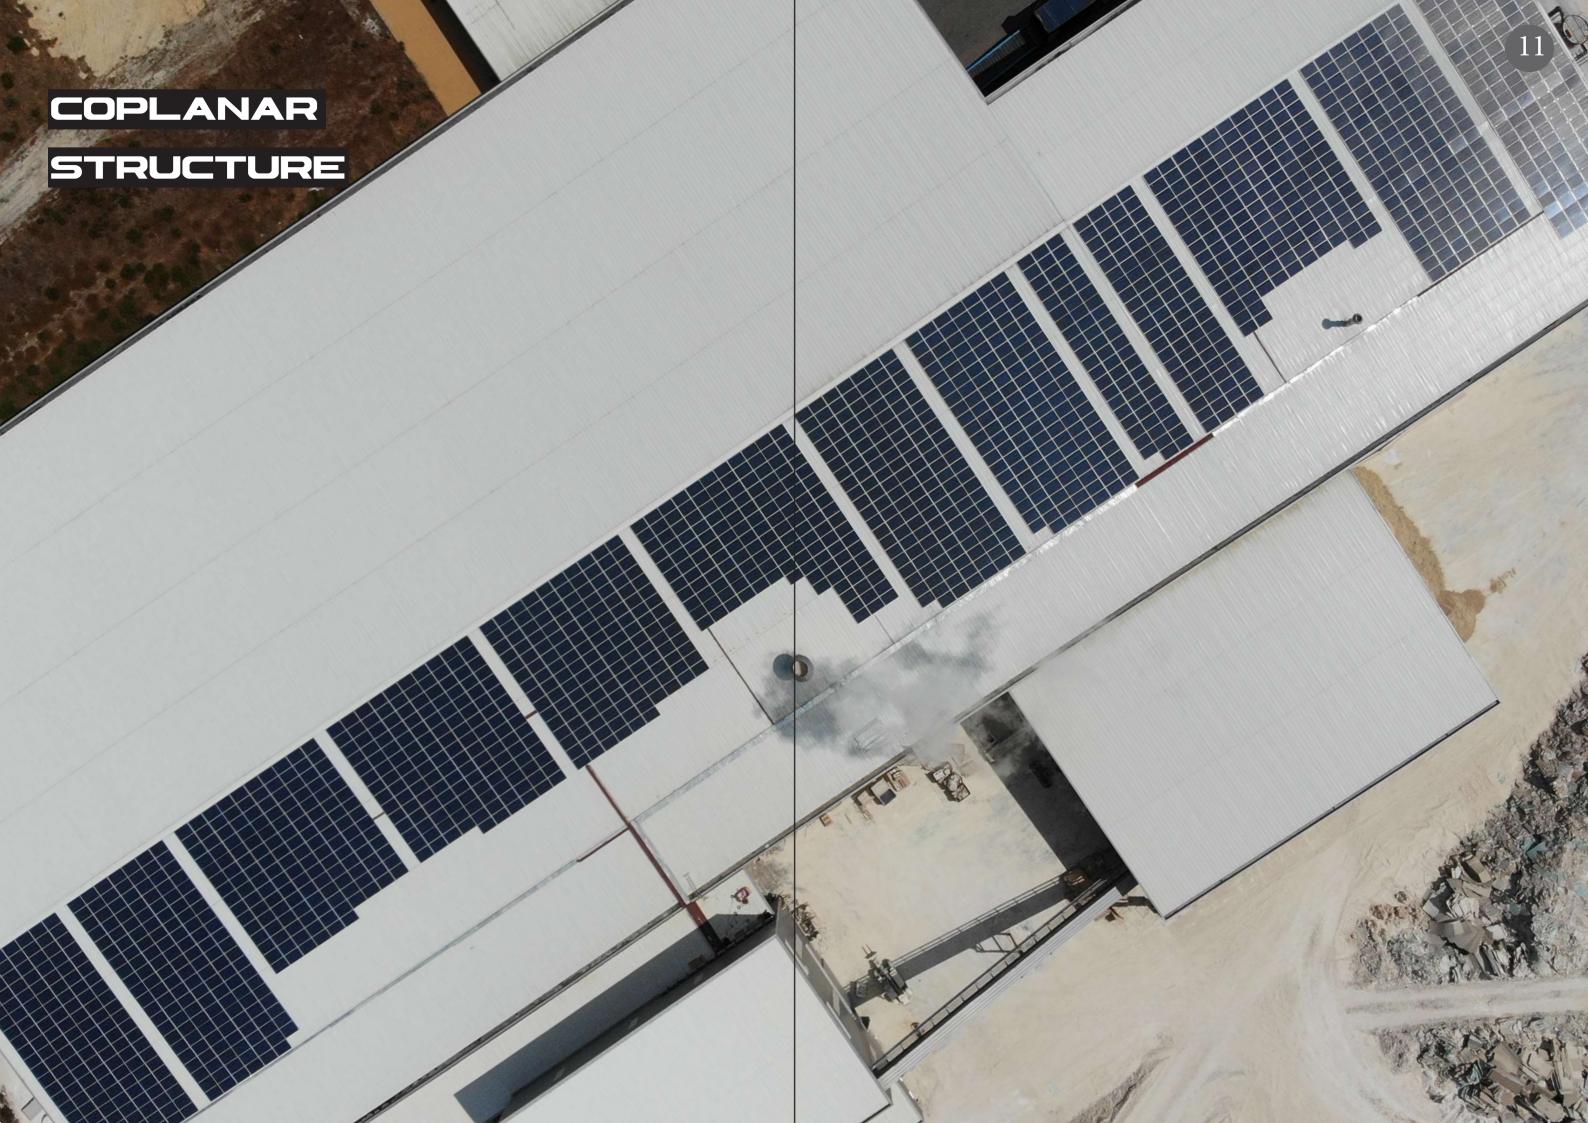

### EASY PLAN 3M

roof against leaks and infiltrations.

The Easy Plan 3M is the best op- It is lighter and stronger than any tion for photovoltaic installation! rail fixed by screws. A tailor-made The assembly is easy and fast. You solution specially designed to install don't need to make any hole to fasten photovoltaic modules and cable trays the mounting system, protecting the on sandwich panel and metal roof.