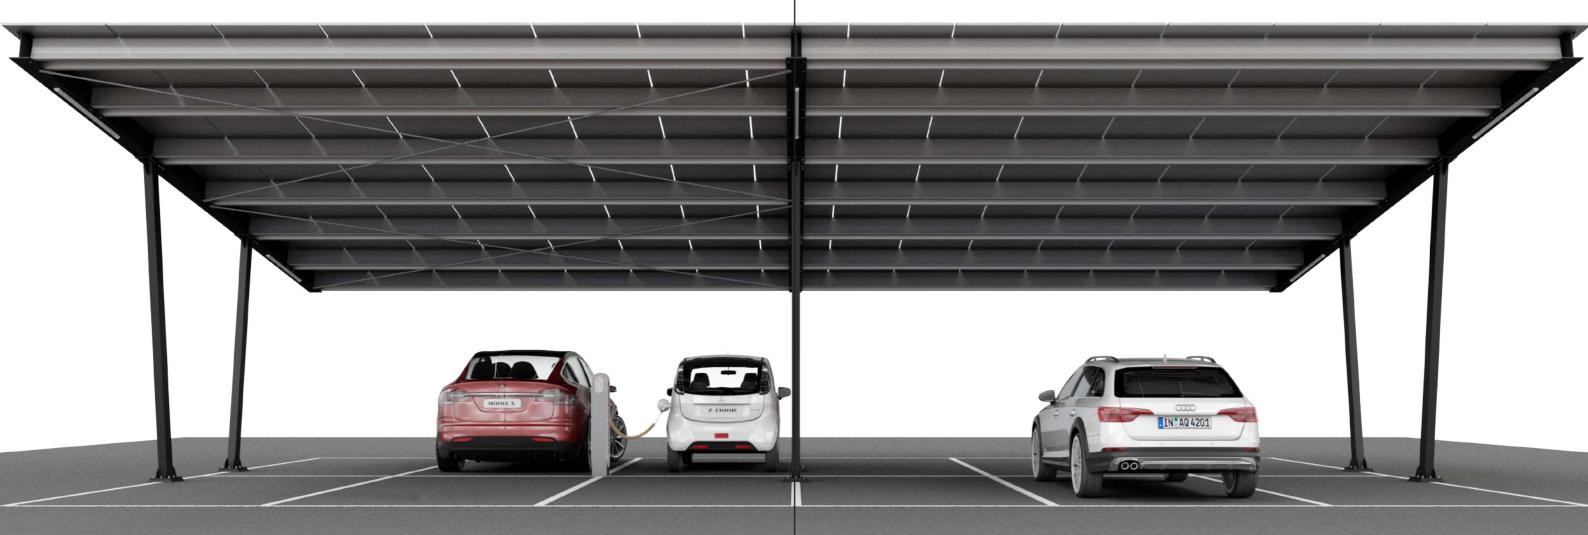

# CARPORT

If you

can

dream it

you can

do it

At Energy Systems, we develop carport structures for any type of project and configuration, with CE Marking and following the Eurocode standard and rules the Carport brings together the use of sunshade product with the capaci-

ty to produce renewable energy; Excelent finishing and many color options; Standard or customized solution; Strengthens the image of sustainability; Extraordinary strength and reliability.

Watertight version Light or heavy vehicles

Electric chargers

LED Lighting Single carport

Double carport

5 years warranty Robust and safe

#### SINGLE CARPORT

Support Distance: 5m or 7,5m

Roof: 4.90m

Minimum Height: 2.6m up to 5m

Modules: 3 in the depth

Parking Spots

#### DOUBLE CARPORT

Roof: 9.85m

Modules: 6 in the depth

Support Distance: 5m or 7,5m Minimum Height: 2.6m up to 5m

Parking Spots

Manufacturing warranty: 5 years;

Profile and flat products in steel S275 JR according to the standard En 10025-2;