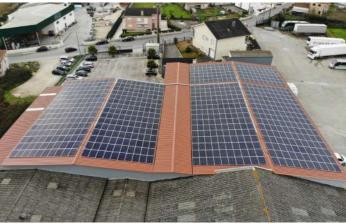

### EASY PLAN 3M

roof against leaks and infiltrations.

The Easy Plan 3M is the best op- It is lighter and stronger than any tion for photovoltaic installation! rail fixed by screws. A tailor-made The assembly is easy and fast. You solution specially designed to install don't need to make any hole to fasten photovoltaic modules and cable trays the mounting system, protecting the on sandwich panel and metal roof.

Length: 195mm

Weight system: 0.55g/m<sup>2</sup> **Maximum** distance: 1,00m

15 years warranty

Save up to 30% time

Up to 15% cheaper

info@energysystems.pt www.energysystems.pt