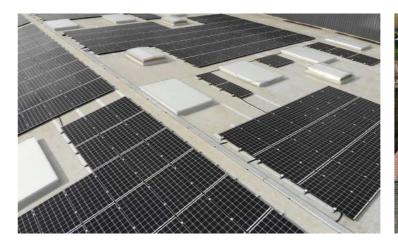

# EASY ROOF

Suport distance: 1.5m

Weight system: 1.55km/m²

Inclination angle: 0° to 35°

The Easy Roof has a wind load for a maximum height of 9m and in type II exposure in compliance with Eurocode, maximum wind speed according to structure calculation, for maximum inclination up to 35°. Snow

load: 1 kN / m2 for locations under 1.000 m above the sea level. Easy assembly structure with no need to drill or cut between every component that holds that same structure.