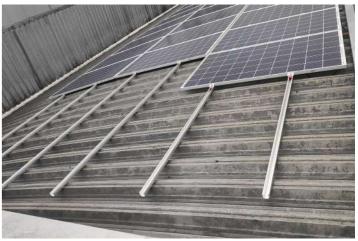

#### **EASY PLAN LIGHT**

**Profie** Length: 195mm

195mm, it means less weight on the

Landscape Orientation

Weight system 0,55 Kg/m2

### EASY PLAN LIGHT BAR

load: For a maximum height of 9m to 45°.

The Easy Plan Light Bar has a fixa- and in type II exposure in compliance tion made by self-tapping screws. with Eurocode, maximum wind speed Snow load: 1 kN/m2 for locations unaccording to structure calculation. der 1.000 m above the sea level. Wind Roof top inclination for maximum up

**Profie** Length 4.5m

**Maximum** distance: 1,00m

Landscape and portrait

Weight system ,38 Kg/m2

in fo@energy systems.ptwww.energysystems.pt