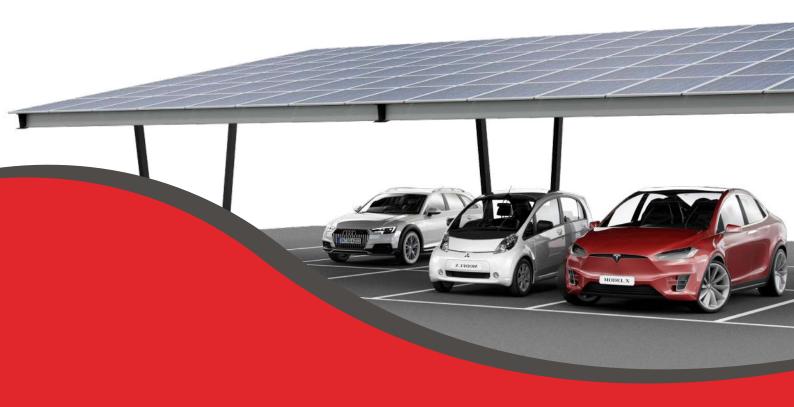

# CARPORT

If you

can

dream it

you can

do it

At Energy Systems, we develop carport structures for any type of project and configuration, with CE Marking and following the Eurocode standard and rules the Carport brings together the use of sunshade product with the capaci-

ty to produce renewable energy; Excelent finishing and many color options; Standard or customized solution; Strengthens the image of sustainability; Extraordinary strength and reliability.

Watertight version Light or heavy vehicles

Electric chargers

LED Lighting Single carport

Double carport

5 years warranty Robust and safe