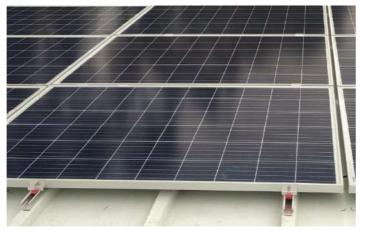

### EASY PLAN 3M

roof against leaks and infiltrations.

The Easy Plan 3M is the best op- It is lighter and stronger than any tion for photovoltaic installation! rail fixed by screws. A tailor-made The assembly is easy and fast. You solution specially designed to install don't need to make any hole to fasten photovoltaic modules and cable trays the mounting system, protecting the on sandwich panel and metal roof.

#### **EASY PLAN LIGHT**

**Profie** Length: 195mm

195mm, it means less weight on the

Landscape Orientation

Weight system 0,55 Kg/m2