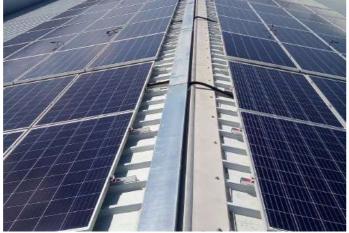

### EASY PLAN 3M

roof against leaks and infiltrations.

The Easy Plan 3M is the best op- It is lighter and stronger than any tion for photovoltaic installation! rail fixed by screws. A tailor-made The assembly is easy and fast. You solution specially designed to install don't need to make any hole to fasten photovoltaic modules and cable trays the mounting system, protecting the on sandwich panel and metal roof.