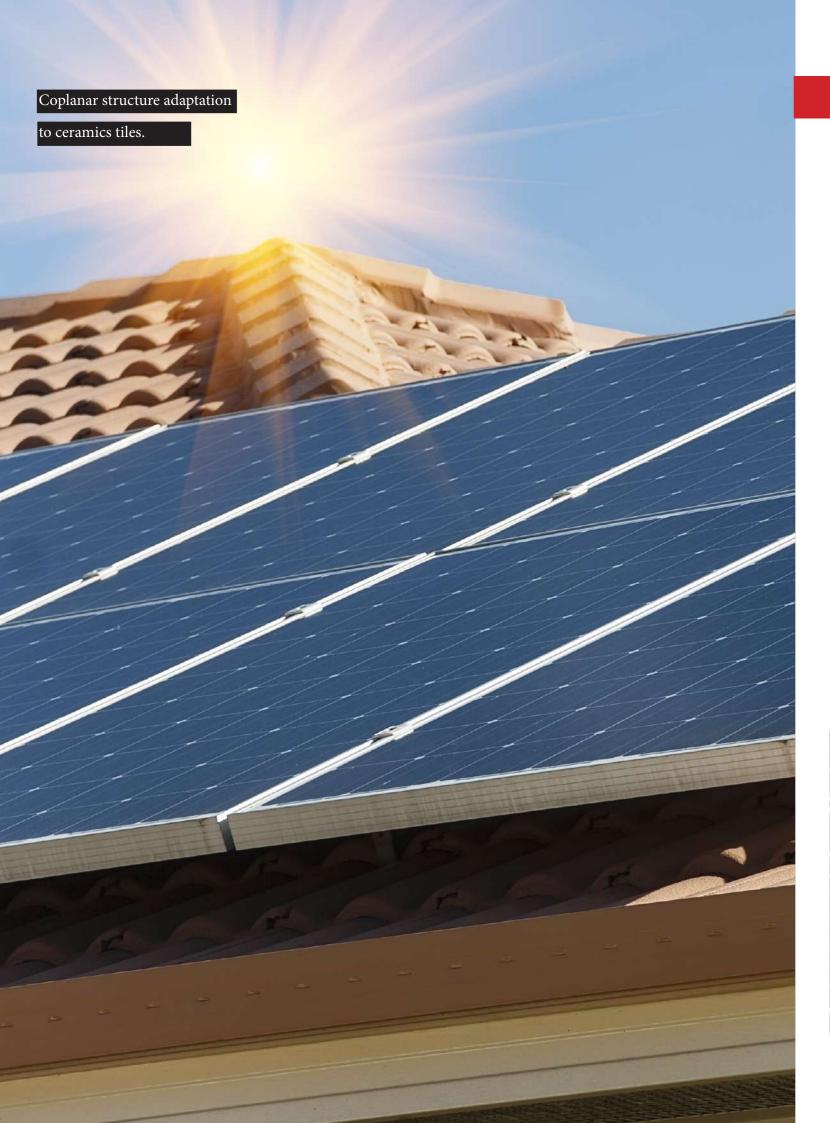

### EASY PLAN 3M

roof against leaks and infiltrations.

The Easy Plan 3M is the best op- It is lighter and stronger than any tion for photovoltaic installation! rail fixed by screws. A tailor-made The assembly is easy and fast. You solution specially designed to install don't need to make any hole to fasten photovoltaic modules and cable trays the mounting system, protecting the on sandwich panel and metal roof.

Length: 195mm

Weight system: 0.55g/m<sup>2</sup> **Maximum** distance: 1,00m

15 years warranty

Save up to 30% time

Up to 15% cheaper

info@energysystems.pt www.energysystems.pt