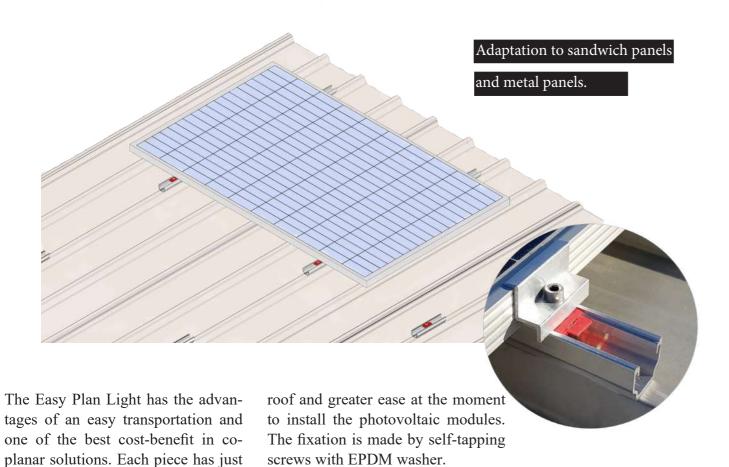

#### **EASY PLAN LIGHT**

**Profie** Length: 195mm

195mm, it means less weight on the

Landscape Orientation

Weight system 0,55 Kg/m2