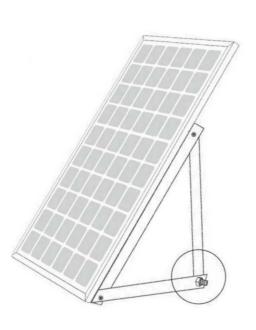

## **TRIANGLE**

Produced in 4mm alumminium profile. It can be adapted to any situation, with various angle possibilits this type of structure is engineered to buildings up to 22m heigth.

Adaptable to any type roof

# **Configuration:**

- \* Single
- \* Double
- \* Triple
- \* Tailor-made