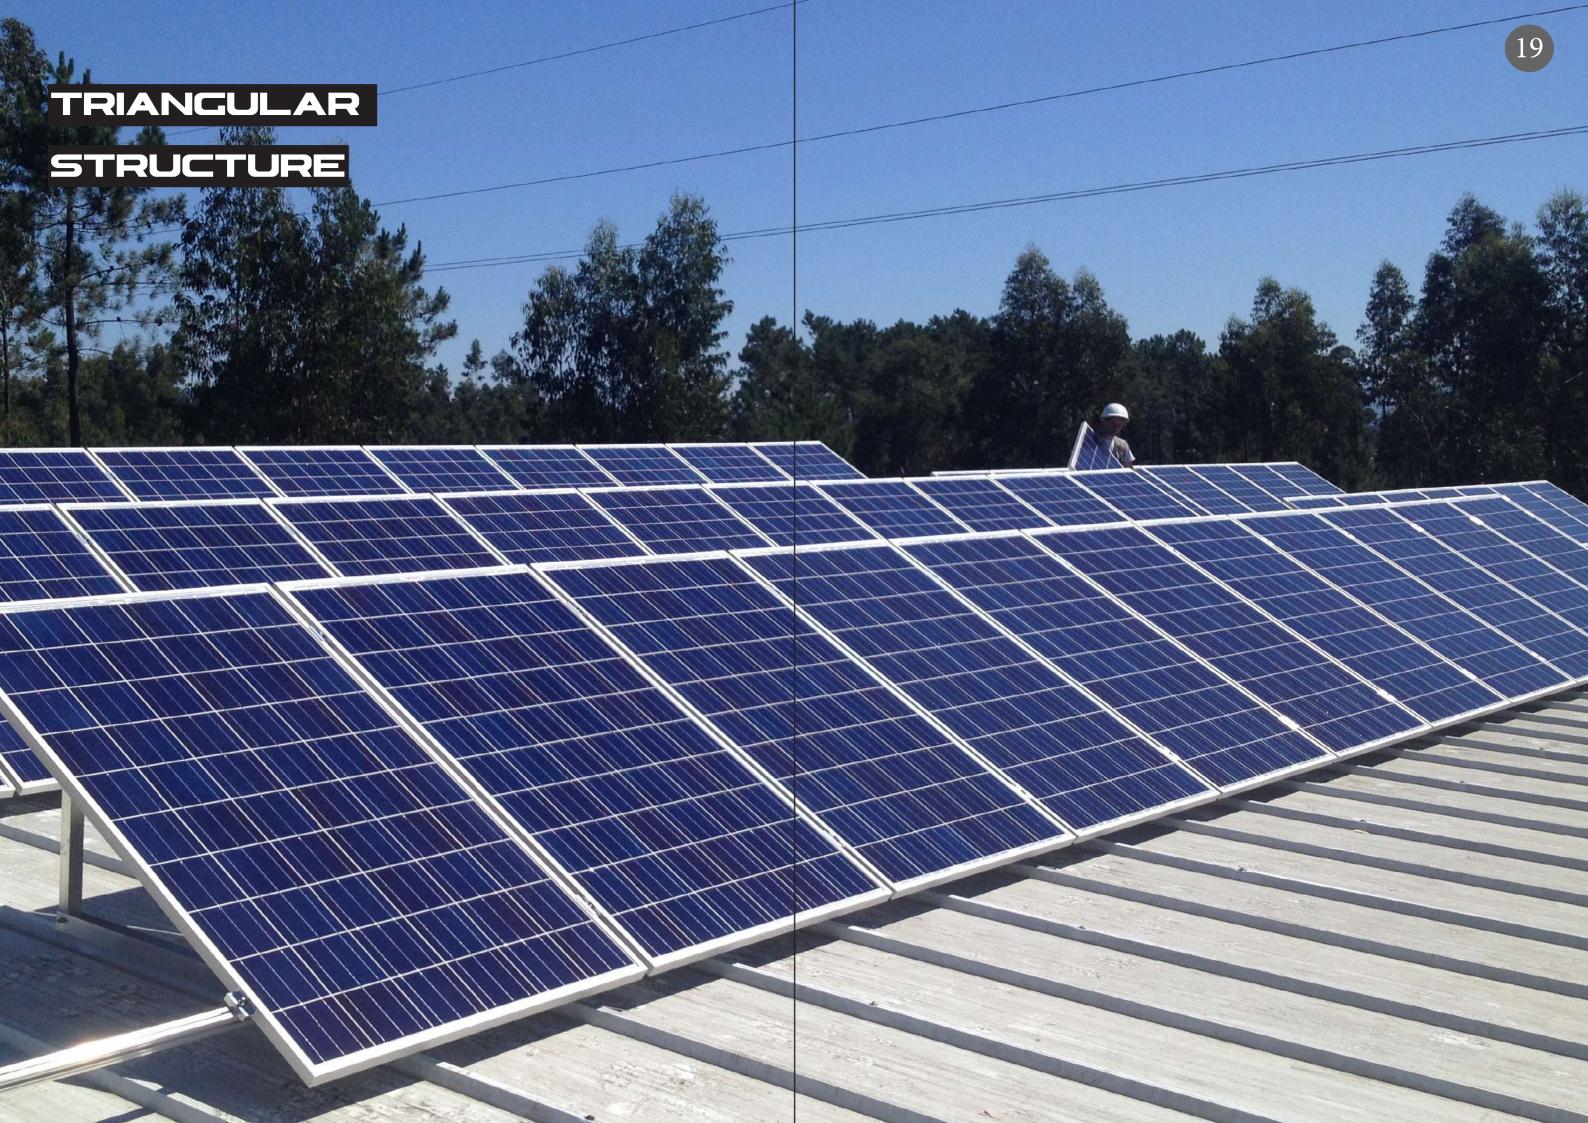

## **TRIANGLE**

Produced in 4mm alumminium profile. It can be adapted to any situation, with various angle possibilits this type of structure is engineered to buildings up to 22m heigth.

Adaptable to any type roof

# **Configuration:**

- \* Single
- \* Double
- \* Triple
- \* Tailor-made