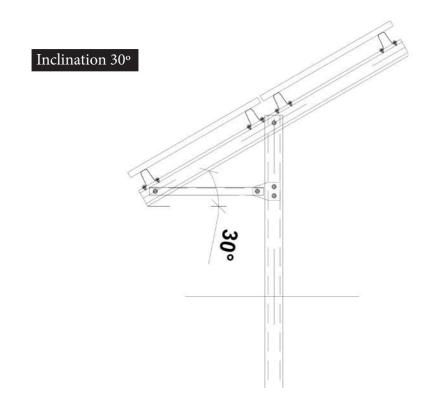

# GROUND MOUNTING

Landscape

2 Rows of modules

> Steel S275JR

Double support

6 Rows of modules

Steel S275JR

www.energysystems.pt info@energysystems.pt