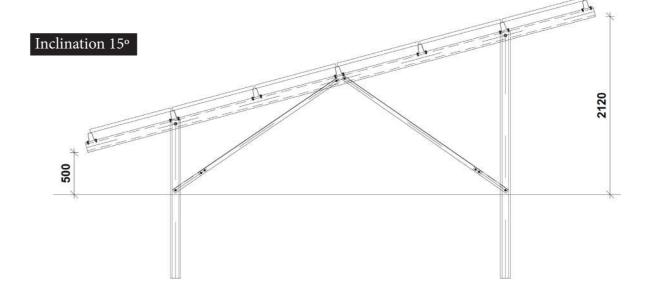

# GROUND MOUNTING

Landscape

2 Rows of modules

> Steel S275JR

Double support

6 Rows of modules

Steel S275JR

www.energysystems.pt info@energysystems.pt