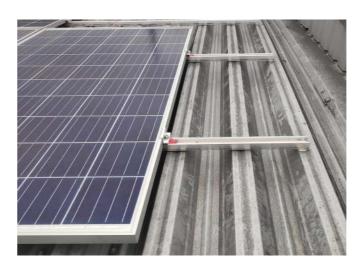

#### **EASY PLAN LIGHT**

**Profie** Length: 195mm

195mm, it means less weight on the

Landscape Orientation

Weight system 0,55 Kg/m2

### EASY PLAN LIGHT BAR

load: For a maximum height of 9m to 45°.

The Easy Plan Light Bar has a fixa- and in type II exposure in compliance tion made by self-tapping screws. with Eurocode, maximum wind speed Snow load: 1 kN/m2 for locations unaccording to structure calculation. der 1.000 m above the sea level. Wind Roof top inclination for maximum up

**Profie** Length 4.5m

**Maximum** distance: 1,00m

Landscape and portrait

Weight system ,38 Kg/m2

in fo@energy systems.ptwww.energysystems.pt