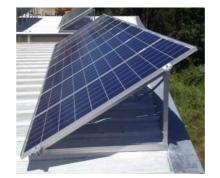

## **TRIANGLE**

Produced in 4mm alumminium profile. It can be adapted to any situation, with various angle possibilits this type of structure is engineered to buildings up to 22m heigth.

Adaptable to any type roof

# **Configuration:**

- \* Single
- \* Double
- \* Triple
- \* Tailor-made