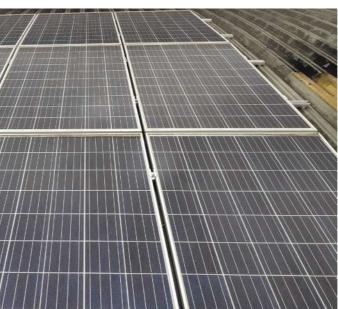

### EASY PLAN 3M

roof against leaks and infiltrations.

The Easy Plan 3M is the best op- It is lighter and stronger than any tion for photovoltaic installation! rail fixed by screws. A tailor-made The assembly is easy and fast. You solution specially designed to install don't need to make any hole to fasten photovoltaic modules and cable trays the mounting system, protecting the on sandwich panel and metal roof.

# EASY ROOF

Suport distance: 1.5m

Weight system: 1.55km/m²

Inclination angle: 0° to 35°

The Easy Roof has a wind load for a maximum height of 9m and in type II exposure in compliance with Eurocode, maximum wind speed according to structure calculation, for maximum inclination up to 35°. Snow

load: 1 kN / m2 for locations under 1.000 m above the sea level. Easy assembly structure with no need to drill or cut between every component that holds that same structure.