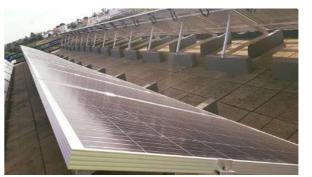

### EASY PLAN 3M

roof against leaks and infiltrations.

The Easy Plan 3M is the best op- It is lighter and stronger than any tion for photovoltaic installation! rail fixed by screws. A tailor-made The assembly is easy and fast. You solution specially designed to install don't need to make any hole to fasten photovoltaic modules and cable trays the mounting system, protecting the on sandwich panel and metal roof.

Length: 195mm

Weight system: 0.55g/m<sup>2</sup> **Maximum** distance: 1,00m

15 years warranty

Save up to 30% time

Up to 15% cheaper

info@energysystems.pt www.energysystems.pt