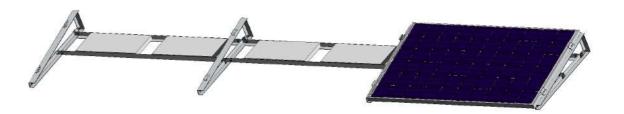

### EASY PLAN 3M

roof against leaks and infiltrations.

The Easy Plan 3M is the best op- It is lighter and stronger than any tion for photovoltaic installation! rail fixed by screws. A tailor-made The assembly is easy and fast. You solution specially designed to install don't need to make any hole to fasten photovoltaic modules and cable trays the mounting system, protecting the on sandwich panel and metal roof.

Length: 195mm

Weight system: 0.55g/m<sup>2</sup> **Maximum** distance: 1,00m

15 years warranty

Save up to 30% time

Up to 15% cheaper

info@energysystems.pt www.energysystems.pt

#### **EASY PLAN LIGHT**

**Profie** Length: 195mm

195mm, it means less weight on the

Landscape Orientation

Weight system 0,55 Kg/m2