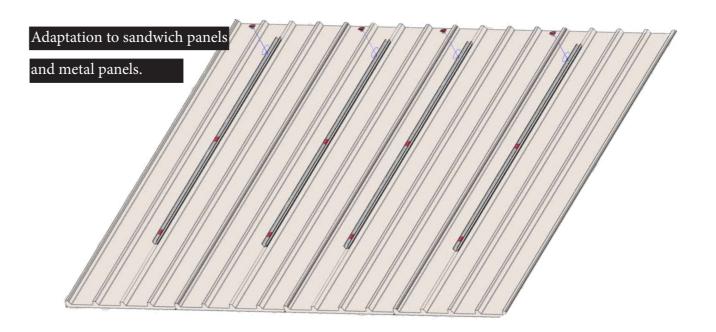

### EASY PLAN 3M

roof against leaks and infiltrations.

The Easy Plan 3M is the best op- It is lighter and stronger than any tion for photovoltaic installation! rail fixed by screws. A tailor-made The assembly is easy and fast. You solution specially designed to install don't need to make any hole to fasten photovoltaic modules and cable trays the mounting system, protecting the on sandwich panel and metal roof.