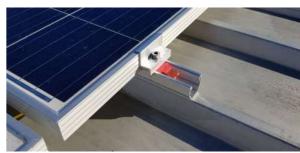

### EASY PLAN 3M

roof against leaks and infiltrations.

The Easy Plan 3M is the best op- It is lighter and stronger than any tion for photovoltaic installation! rail fixed by screws. A tailor-made The assembly is easy and fast. You solution specially designed to install don't need to make any hole to fasten photovoltaic modules and cable trays the mounting system, protecting the on sandwich panel and metal roof.

Length: 195mm

Weight system: 0.55g/m<sup>2</sup> **Maximum** distance: 1,00m

15 years warranty

Save up to 30% time

Up to 15% cheaper

info@energysystems.pt www.energysystems.pt