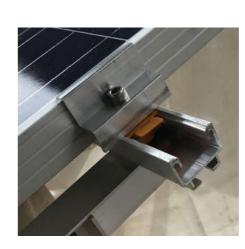

### EASY PLAN 3M

roof against leaks and infiltrations.

The Easy Plan 3M is the best op- It is lighter and stronger than any tion for photovoltaic installation! rail fixed by screws. A tailor-made The assembly is easy and fast. You solution specially designed to install don't need to make any hole to fasten photovoltaic modules and cable trays the mounting system, protecting the on sandwich panel and metal roof.

Length: 195mm

Weight system: 0.55g/m<sup>2</sup> **Maximum** distance: 1,00m

15 years warranty

Save up to 30% time

Up to 15% cheaper

info@energysystems.pt www.energysystems.pt