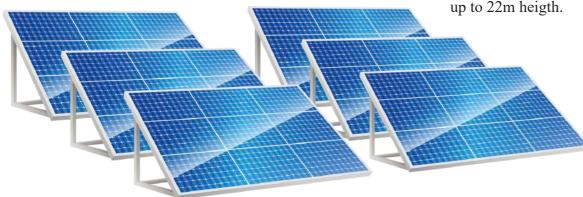

## **TRIANGLE**

Produced in 4mm alumminium profile. It can be adapted to any situation, with various angle possibilits this type of structure is engineered to buildings up to 22m heigth.

Adaptable to any type roof