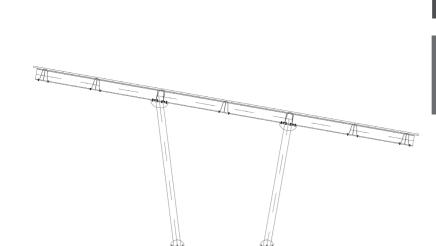

#### SINGLE CARPORT

Support Distance: 5m or 7,5m

Roof: 4.90m

Minimum Height: 2.6m up to 5m

Modules: 3 in the depth

Parking Spots

#### DOUBLE CARPORT

Roof: 9.85m

Modules: 6 in the depth

Support Distance: 5m or 7,5m Minimum Height: 2.6m up to 5m

Parking Spots

Manufacturing warranty: 5 years;

Profile and flat products in steel S275 JR according to the standard En 10025-2;

The structures were dimensioned according to the applicable standards and regulations, namely the Euro Codes 1, 2 and 3, RSAEEP, REBAP, REAE e a EN206-1;

Steel Purlin 300x2,5

Steel pillars 180 x 100 x 6mm S275JRH

Foundations structured with steel rod **M16** 

Steel pipe beams **PRS200X15 250X8 + 100X15mm S275JR** 

www.energysystems.pt info@energysystems.pt