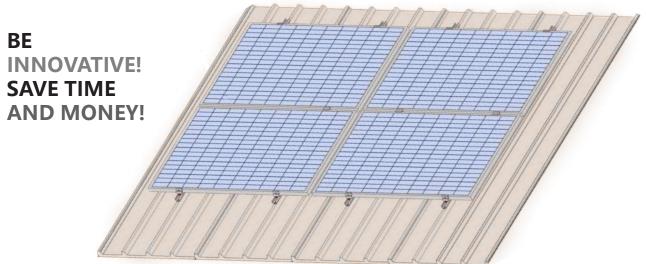

### EASY PLAN 3M

roof against leaks and infiltrations.

The Easy Plan 3M is the best op- It is lighter and stronger than any tion for photovoltaic installation! rail fixed by screws. A tailor-made The assembly is easy and fast. You solution specially designed to install don't need to make any hole to fasten photovoltaic modules and cable trays the mounting system, protecting the on sandwich panel and metal roof.

Length: 195mm

Weight system: 0.55g/m<sup>2</sup> **Maximum** distance: 1,00m

15 years warranty

Save up to 30% time

Up to 15% cheaper

info@energysystems.pt www.energysystems.pt