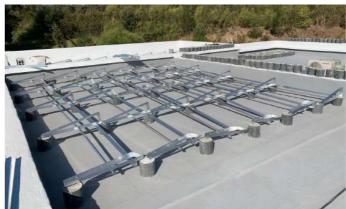

### EASY PLAN 3M

roof against leaks and infiltrations.

The Easy Plan 3M is the best op- It is lighter and stronger than any tion for photovoltaic installation! rail fixed by screws. A tailor-made The assembly is easy and fast. You solution specially designed to install don't need to make any hole to fasten photovoltaic modules and cable trays the mounting system, protecting the on sandwich panel and metal roof.

Length: 195mm

Weight system: 0.55g/m<sup>2</sup> **Maximum** distance: 1,00m

15 years warranty

Save up to 30% time

Up to 15% cheaper

info@energysystems.pt www.energysystems.pt

#### **EASY PLAN LIGHT**

**Profie** Length: 195mm

195mm, it means less weight on the

Landscape Orientation

Weight system 0,55 Kg/m2