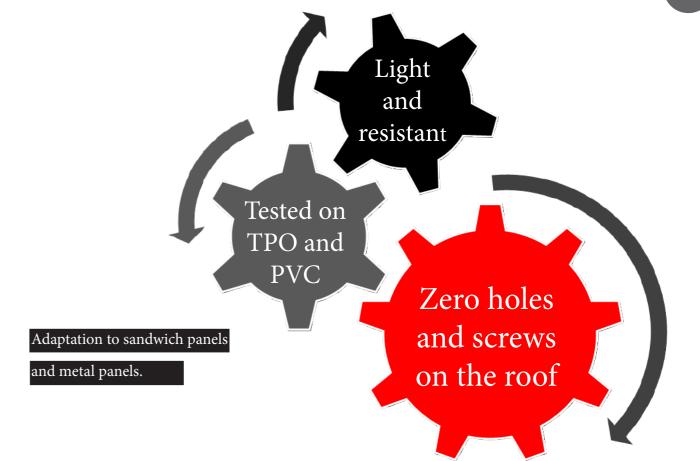

### EASY PLAN 3M

roof against leaks and infiltrations.

The Easy Plan 3M is the best op- It is lighter and stronger than any tion for photovoltaic installation! rail fixed by screws. A tailor-made The assembly is easy and fast. You solution specially designed to install don't need to make any hole to fasten photovoltaic modules and cable trays the mounting system, protecting the on sandwich panel and metal roof.

# Science. Applied to Life.™

A special mounting system fixed by bonding, ensuring total protection of the TPO membrane against leaks and infiltrations. Fixation made by bonding with the possibility to add concrete kerbs, according to the project requirements.