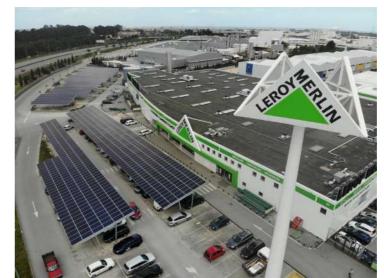

# CARPORT

If you

can

dream it

you can

do it

At Energy Systems, we develop carport structures for any type of project and configuration, with CE Marking and following the Eurocode standard and rules the Carport brings together the use of sunshade product with the capaci-

ty to produce renewable energy; Excelent finishing and many color options; Standard or customized solution; Strengthens the image of sustainability; Extraordinary strength and reliability.

Watertight version Light or heavy vehicles

Electric chargers

LED Lighting Single carport

Double carport

5 years warranty Robust and safe

#### DOUBLE CARPORT

Roof: 9.85m

Modules: 6 in the depth

Support Distance: 5m or 7,5m Minimum Height: 2.6m up to 5m

Parking Spots

Manufacturing warranty: 5 years;

Profile and flat products in steel S275 JR according to the standard En 10025-2;