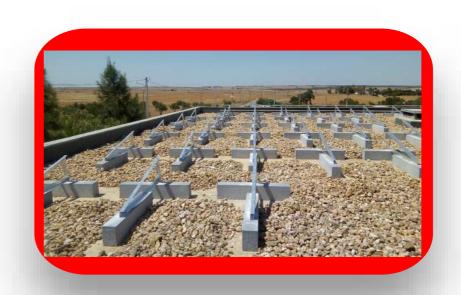

# BALLAST 3M

# Science. Applied to Life.™

A special mounting system fixed by bonding, ensuring total protection of the TPO membrane against leaks and infiltrations. Fixation made by bonding with the possibility to add concrete kerbs, according to the project requirements.

Inclination angle: 5° to 15°

Tested TPO/PVC membrane

Fixation: doube sided tape 3m