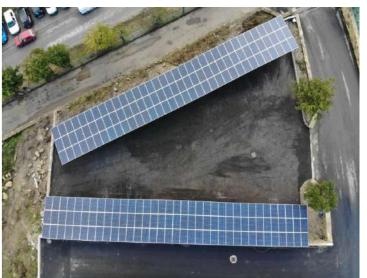

# EASY ROOF

Suport distance: 1.5m

Weight system: 1.55km/m²

Inclination angle: 0° to 35°

The Easy Roof has a wind load for a maximum height of 9m and in type II exposure in compliance with Eurocode, maximum wind speed according to structure calculation, for maximum inclination up to 35°. Snow

load: 1 kN / m2 for locations under 1.000 m above the sea level. Easy assembly structure with no need to drill or cut between every component that holds that same structure.