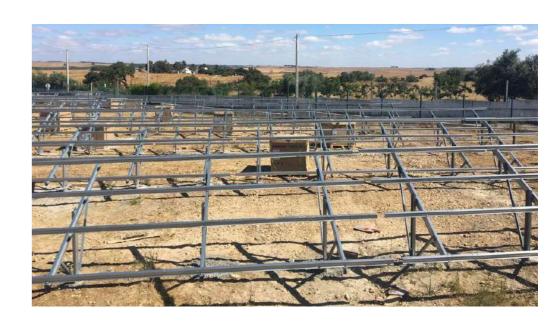

# GROUND MOUNTING

Landscape

2 Rows of modules

> Steel S275JR

Double support

6 Rows of modules

Steel S275JR

www.energysystems.pt info@energysystems.pt